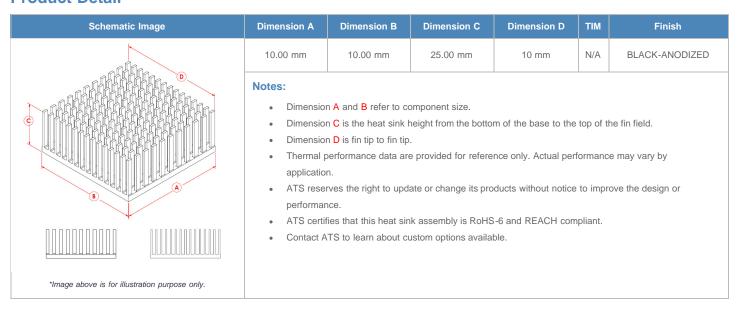

**

| AIR VELOCITY       |               | @200 LFM<br>1.0 M/S | @300 LFM<br>1.5 M/S | @400 LFM<br>2.0 M/S | @500 LFM<br>2.5 M/S | @600 LFM<br>3.0 M/S | @700 LFM<br>3.5 M/S | @800 LFM<br>4.0 M/S |
|--------------------|---------------|---------------------|---------------------|---------------------|---------------------|---------------------|---------------------|---------------------|
| THERMAL RESISTANCE | Unducted Flow | 14.41 °C/W          | 12.1 °C/W           | 10.8 °C/W           | 9.8 °C/W            | 9.2 °C/W            | 8.6 °C/W            | 8.2 °C/W            |
|                    | Ducted Flow   | 11.4                | 9.8                 | 8.8                 | 8.1                 | 7.6                 | 7.2                 | 6.9                 |

## **Product Detail**