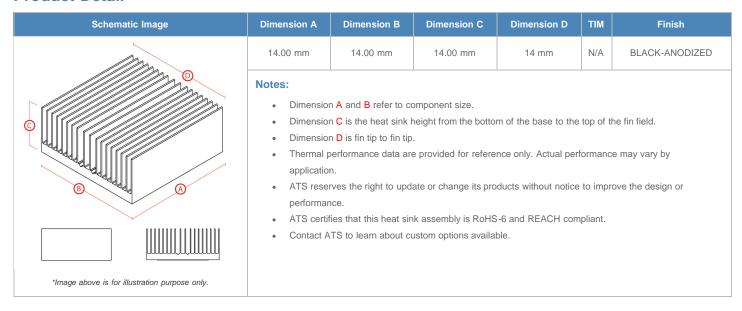

**

| AIR VELOCITY       |               | @200 LFM<br>1.0 M/S | @300 LFM<br>1.5 M/S | @400 LFM<br>2.0 M/S | @500 LFM<br>2.5 M/S | @600 LFM<br>3.0 M/S | @700 LFM<br>3.5 M/S | @800 LFM<br>4.0 M/S |
|--------------------|---------------|---------------------|---------------------|---------------------|---------------------|---------------------|---------------------|---------------------|
| THERMAL RESISTANCE | Unducted Flow | 13.37 °C/W          | 10.5 °C/W           | 9 °C/W              | 8.1 °C/W            | 7.4 °C/W            | 6.9 °C/W            | 6.5 °C/W            |
|                    | Ducted Flow   | 8.5                 | 7.2                 | 6.4                 | 5.9                 | 5.4                 | 5.1                 | 4.8                 |

## **Product Detail**