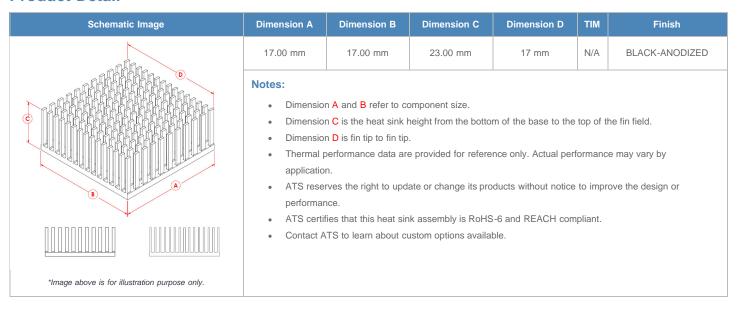

**

| AIR VELOCITY       |               | @200 LFM<br>1.0 M/S | @300 LFM<br>1.5 M/S | @400 LFM<br>2.0 M/S | @500 LFM<br>2.5 M/S | @600 LFM<br>3.0 M/S | @700 LFM<br>3.5 M/S | @800 LFM<br>4.0 M/S |
|--------------------|---------------|---------------------|---------------------|---------------------|---------------------|---------------------|---------------------|---------------------|
| THERMAL RESISTANCE | Unducted Flow | 7.41 °C/W           | 6.1 °C/W            | 5.3 °C/W            | 4.8 °C/W            | 4.5 °C/W            | 4.2 °C/W            | 4 °C/W              |
|                    | Ducted Flow   | 5.4                 | 4.7                 | 4.2                 | 3.9                 | 3.6                 | 3.4                 | 3.2                 |

## **Product Detail**