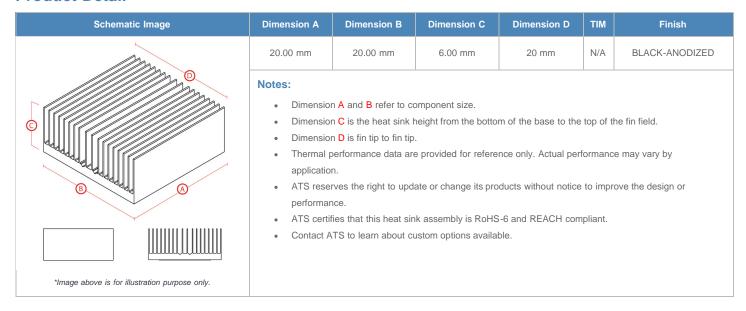

**

| AIR VELOCITY       |               | @200 LFM<br>1.0 M/S | @300 LFM<br>1.5 M/S | @400 LFM<br>2.0 M/S | @500 LFM<br>2.5 M/S | @600 LFM<br>3.0 M/S | @700 LFM<br>3.5 M/S | @800 LFM<br>4.0 M/S |
|--------------------|---------------|---------------------|---------------------|---------------------|---------------------|---------------------|---------------------|---------------------|
| THERMAL RESISTANCE | Unducted Flow | 24.03 °C/W          | 17.8 °C/W           | 14.9 °C/W           | 13.2 °C/W           | 12 °C/W             | 11.1 °C/W           | 10.4 °C/W           |
|                    | Ducted Flow   | 11.8                | 9.9                 | 8.8                 | 8                   | 7.4                 | 6.9                 | 6.5                 |

## **Product Detail**