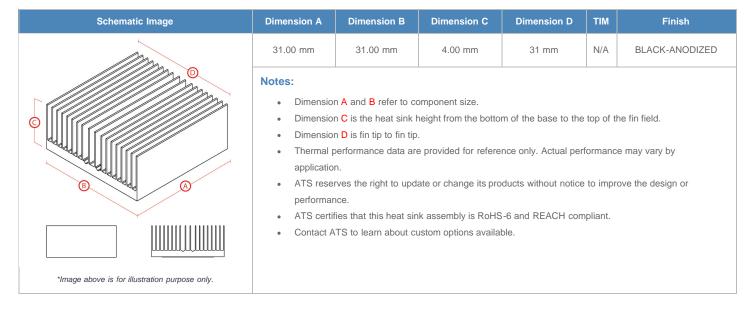

## BGA Heat Sink (High Aspect Ratio Ext.) Straight Fin

ATS Part#: ATS031031004-SF-10C

Description: 31.00 x 31.00 x 4.00 mm BGA Heat Sink (High Aspect Ratio Ext.) Straight Fin

Heat Sink Type: Straight Fin

Heat Sink Attachment: N/A
Equivalent Part Number: N/A

\*Image above is for illustration purpose only.