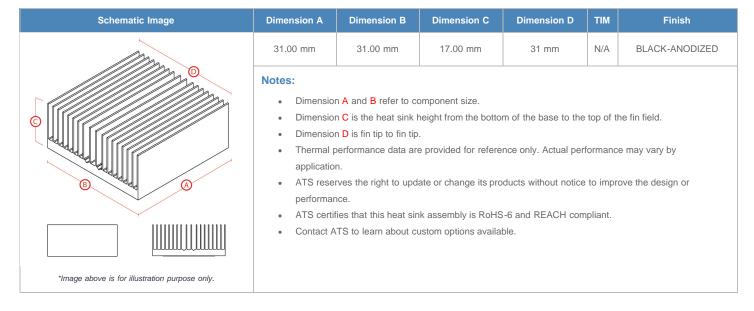

**

| AIR VELOCITY       |               | @200 LFM<br>1.0 M/S | @300 LFM<br>1.5 M/S | @400 LFM<br>2.0 M/S | @500 LFM<br>2.5 M/S | @600 LFM<br>3.0 M/S | @700 LFM<br>3.5 M/S | @800 LFM<br>4.0 M/S |
|--------------------|---------------|---------------------|---------------------|---------------------|---------------------|---------------------|---------------------|---------------------|
| THERMAL RESISTANCE | Unducted Flow | 4.67 °C/W           | 3.1 °C/W            | 2.5 °C/W            | 2.2 °C/W            | 2 °C/W              | 1.8 °C/W            | 1.7 °C/W            |
|                    | Ducted Flow   | 2.3                 | 1.9                 | 1.7                 | 1.5                 | 1.4                 | 1.4                 | 1.3                 |

## **Product Detail**