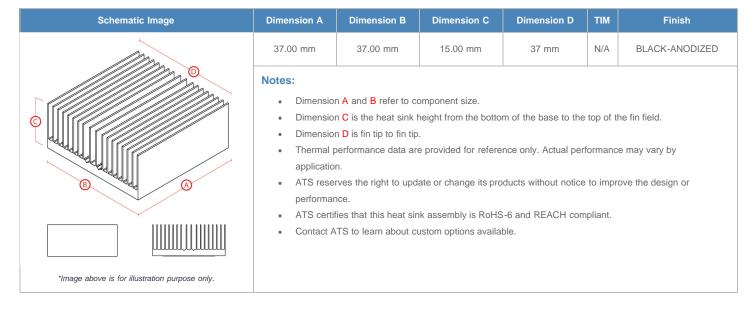

## BGA Heat Sink (High Aspect Ratio Ext.) Straight Fin

ATS Part#: ATS037037015-SF-12N

Description: 37.00 x 37.00 x 15.00 mm BGA Heat Sink (High Aspect Ratio Ext.) Straight Fin

Heat Sink Type: Straight Fin

Heat Sink Attachment: N/A
Equivalent Part Number: N/A

\*Image above is for illustration purpose only.