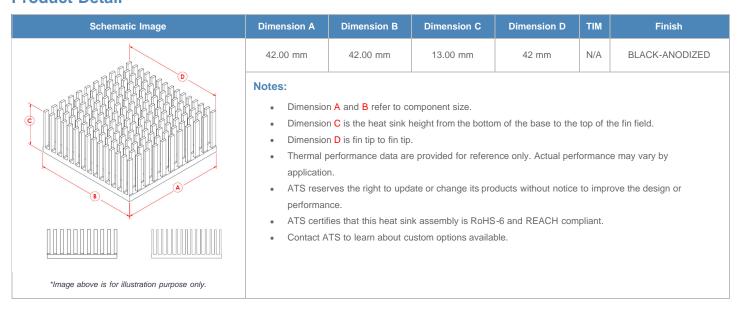

**

| AIR VELOCITY       |               | @200 LFM<br>1.0 M/S | @300 LFM<br>1.5 M/S | @400 LFM<br>2.0 M/S | @500 LFM<br>2.5 M/S | @600 LFM<br>3.0 M/S | @700 LFM<br>3.5 M/S | @800 LFM<br>4.0 M/S |
|--------------------|---------------|---------------------|---------------------|---------------------|---------------------|---------------------|---------------------|---------------------|
| THERMAL RESISTANCE | Unducted Flow | 4.56 °C/W           | 3 °C/W              | 2.4 °C/W            | 2.1 °C/W            | 1.9 °C/W            | 1.8 °C/W            | 1.6 °C/W            |
|                    | Ducted Flow   | 2.1                 | 1.8                 | 1.6                 | 1.4                 | 1.3                 | 1.3                 | 1.2                 |

## **Product Detail**