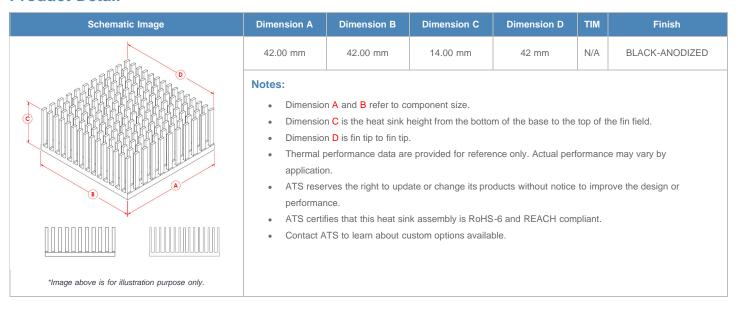

**

| AIR VELOCITY       |               | @200 LFM<br>1.0 M/S | @300 LFM<br>1.5 M/S | @400 LFM<br>2.0 M/S | @500 LFM<br>2.5 M/S | @600 LFM<br>3.0 M/S | @700 LFM<br>3.5 M/S | @800 LFM<br>4.0 M/S |
|--------------------|---------------|---------------------|---------------------|---------------------|---------------------|---------------------|---------------------|---------------------|
| THERMAL RESISTANCE | Unducted Flow | 4.18 °C/W           | 2.8 °C/W            | 2.3 °C/W            | 2 °C/W              | 1.8 °C/W            | 1.6 °C/W            | 1.5 °C/W            |
|                    | Ducted Flow   | 2                   | 1.7                 | 1.5                 | 1.4                 | 1.3                 | 1.2                 | 1.1                 |

## **Product Detail**