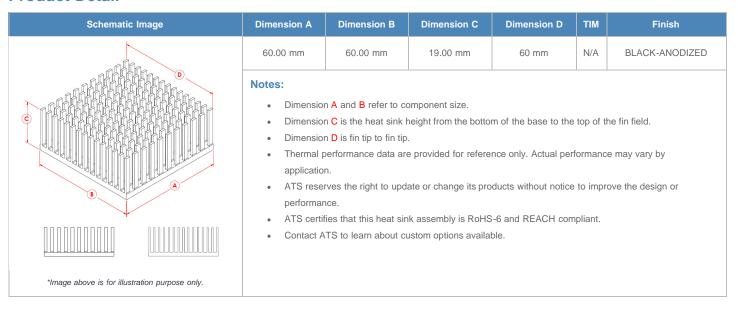

## **BGA Heat Sink (High Aspect Ratio Ext.) Custom Pin Fin**

ATS Part#: ATS060060019-PF-16R

Description: 60.00 x 60.00 x 19.00 mm BGA Heat Sink (High Aspect Ratio Ext.) Custom Pin Fin

Heat Sink Type: Custom Pin Fin

Heat Sink Attachment: N/A
Equivalent Part Number: N/A

\*Image above is for illustration purpose only.

## **Product Detail**